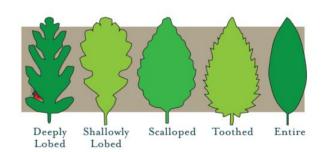

## **Plant Morphology**

Leaf Edges (or margin)

| Deeply Lobed | Shallowly Lobed | Scalloped | Toothed | Entire |
|--------------|-----------------|-----------|---------|--------|