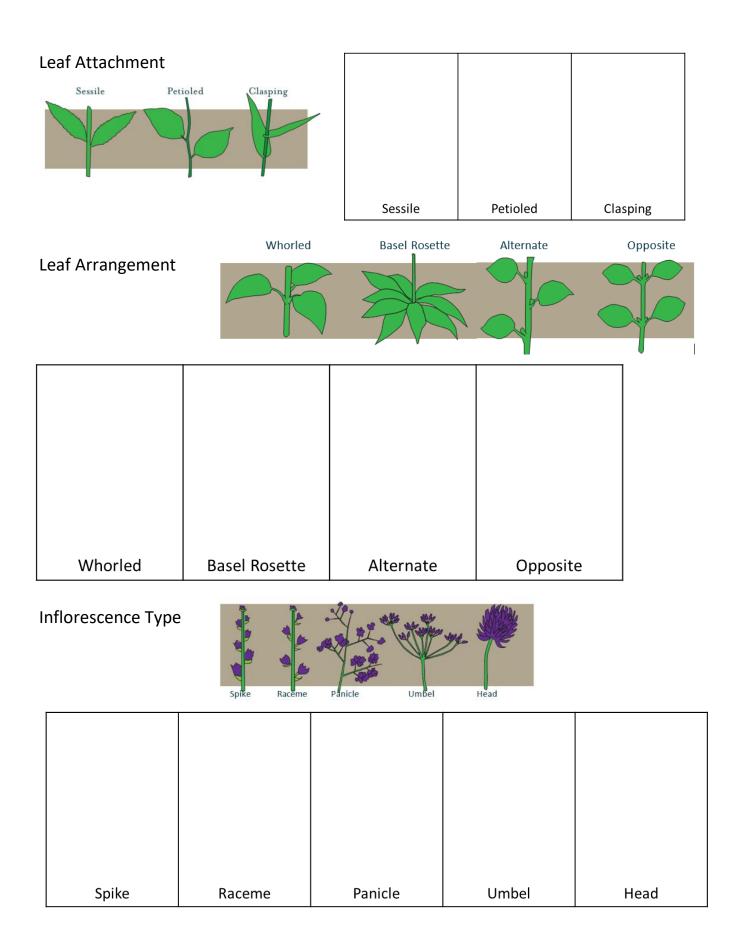

-|

## Leaf Venation



| Parallel | Palmate | Pinnate | Netted |
|----------|---------|---------|--------|

## Leaf Shape



| Palmate  | Linear       | Lanceolate   | Egg-shaped   | Oval           |
|----------|--------------|--------------|--------------|----------------|
|          |              |              |              |                |
|          |              |              |              |                |
|          |              |              |              |                |
|          |              |              |              |                |
| Elliptic | Heart-Shaped | Arrow-Shaped | Spoon-Shaped | Diamond-Shaped |

Leaf Type



| Even | Palmate | Two-times<br>Palmate | Three-times<br>Palmate |
|------|---------|----------------------|------------------------|