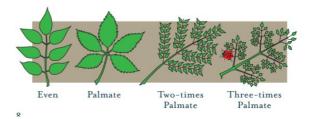

Leaf Type

| Even | Palmate | Two-times<br>Palmate | Three-times<br>Palmate |
|------|---------|----------------------|------------------------|