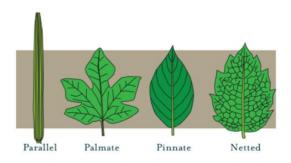

## Leaf Venation

| Parallel | Palmate | Pinnate | Netted |
|----------|---------|---------|--------|