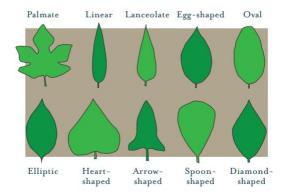

## Leaf Shape

| Palmate  | Linear       | Lanceolate   | Egg-shaped   | Oval           |
|----------|--------------|--------------|--------------|----------------|
|          |              |              |              |                |
|          |              |              |              |                |
|          |              |              |              |                |
|          |              |              |              |                |
| Elliptic | Heart-Shaped | Arrow-Shaped | Spoon-Shaped | Diamond-Shaped |