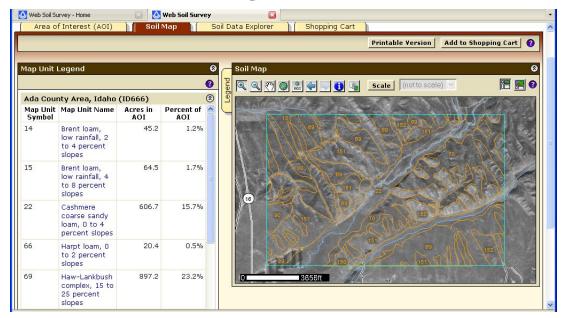

Activity (internet) - Student Handout

- 4. Click on the "Soil Map" tab (top of page)
  - a. This gives you a list of the different types of soils present within your selected soil area, along with the percentages of each soil present. By clicking on any of the soil types (map unit name) you can receive the properties and information on that one soil.
  - b. NOTE which soils are the most prevalent.